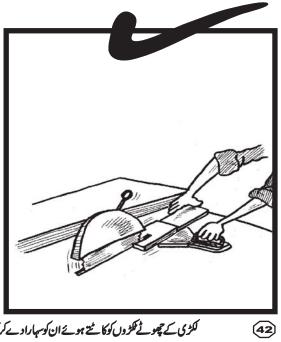

غیرمتوازن بختوں پر کھڑے ہوکر کام کرنے کی بجائے متوازن سہارے استعال کریں۔

عانوں پر کام کرتے وقت بیچھے مٹنے سے پہلے ذبن میں رکیس کہ بیچھے گرائی ہوسکتی ہے۔

معلق مچانوں پرکام کرتے وقت توازن کا خیال رکھیں۔

مرى جگہوں پر سے گزرنے کے لئے شخوں كى بجائے شكے والى پلياں نصب كريں۔

بلندم پانوں کے نختوں کے درمیان خلانہ چھوڑیں۔

ڈیل سیر حیوں کو استعمال کرتے وقت ان کوآگیں میں مضبوطی سے با ندھ کر رکھیں۔

سٹر حیوں کی لمبائی مطلوبہ او نچائی سے کم از کم 3 ڈنٹرے زیادہ ہونی چاہیے۔

میڑھی پر پڑھ کر دورتک بھٹی کر کام کرنے کی بجائے میڑھی کومطاو بہ جگہ پر لے جاکر کام کریں۔